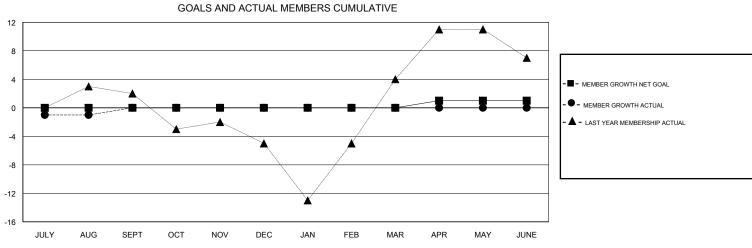

## WILLIAM PHILLIPI **LOCATION COLORADO GMT CA** Clubs Members RESULTS FOR 2017-2018 RESULTS FOR 2017-2018 NEW CLUB GOAL NEW CLUBS DROPPED CLUBS MEMBER GROWTH NET MEMBER GROWTH DROPPED QUARTER QUARTER GOAL ACTUAL MEMBERS ACTUAL (including transfers) 0 0 0 0 12 13 JULY/AUG/SEPT JULY/AUG/SEPT 0 0 0 0 0 OCT/NOV/DEC OCT/NOV/DEC 0 0 0 0 0 0 JAN/FEB/MAR JAN/FEB/MAR 1 0 0 0 0 APR/MAY/JUNE APR/MAY/JUNE